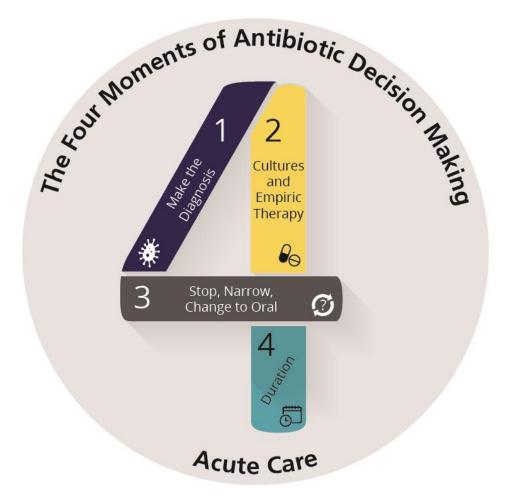

**Moment 1** occurs at the time initiation of antibiotic therapy is considered: **Ask**, "Does my patient have an infection that requires antibiotics?"

Moment 2 occurs when the decision is made to start antibiotics:

**Ask 2 questions**, "Have I ordered appropriate cultures before starting antibiotics? What empiric therapy should I initiate?"

**Moment 3** occurs every day of antibiotic therapy:

**Ask 3 questions**, "Can I stop antibiotics? Can I narrow therapy? Can I change from IV to oral therapy?"

**Moment 4** occurs when the infectious process is clear and the patient responds to therapy:

**Ask**, "What duration of antibiotic therapy is needed for my patient's diagnosis?"