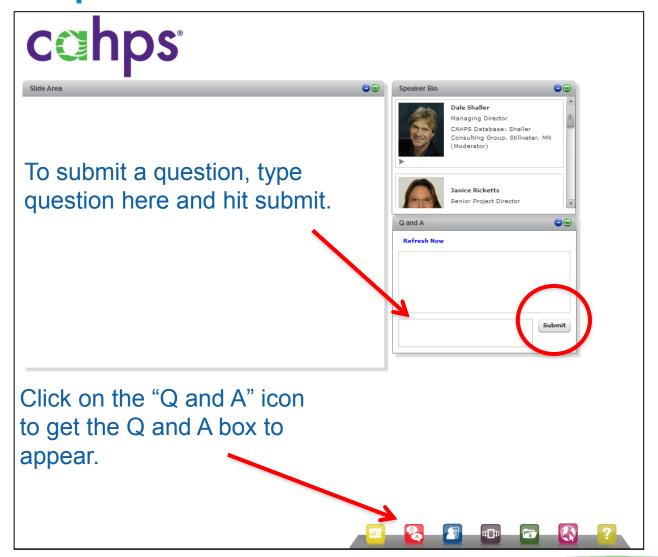

## cahps<sup>-</sup>

### To Ask a Question



### cahps<sup>a</sup>

### CAHPS Database 2014 Schedule

### Clinician & Group Database

- Data Submission: Feb 24 March 14, 2014
  - Adult 12-Month Survey 2.0
  - Adult PCMH Survey 2.0 (12-Month Survey with PCMH item set)
  - Adult Visit Survey 2.0
  - Child 12-Month Survey 2.0
  - Child PCMH Survey 2.0 (12-Month Survey with PCMH item set)
- Report Results: Late Spring 2014

#### Health Plan Database

- Data Submission: Summer 2014
  - Adult and Child Medicaid, CHIP 5.0
- Report Medicaid and CHIP Results: Fall 2014

#### Research Files

CG: June 2014; HP: November 2014



### **CAHPS E-mail Updates**

https://www.cahpsdatabase.ahrq.gov



## cahps<sup>a</sup>

# Thank You!

- Evaluation Survey
  - Please complete the evaluation survey. Your feedback is important to us.

Questions or com