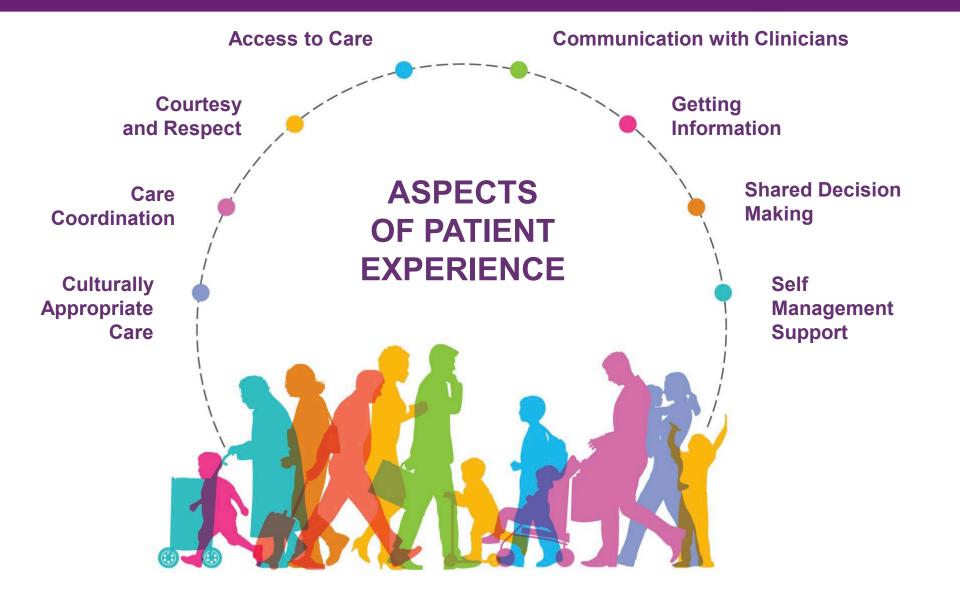

# AHRQ'S CAHPS PROGRAM

Consumer Assessment of Healthcare Providers and Systems

Jonathan Bakdash, Ph.D. Social Science Analyst, Center for Quality Improvement & Patient Safety, AHRQ

## Agency for Healthcare Research and Quality (AHRQ)





AHRQ is:

- A research and science-based agency
- Lead Federal agency: Improving the safety and quality of the U.S. healthcare system

AHRQ is **not**: A regulatory agency

### Measuring Patient Experience: CAHPS<sup>®</sup> Program





#### **CAHPS Surveys** Measuring patient experience of care in different settings

| <ul> <li>Clinicians and<br/>Medical Groups</li> <li>Hospices</li> <li>Home Health<br/>Care</li> <li>Surgical Care</li> </ul> | Experience<br>with<br>Providers     | Experience<br>with Facility-<br>Based Care | <ul> <li>Hospitals (adult<br/>and pediatric)</li> <li>Dialysis Centers</li> <li>Nursing Homes</li> <li>Outpatient<br/>Ambulatory<br/>Surgical Centers</li> </ul> |
|------------------------------------------------------------------------------------------------------------------------------|-------------------------------------|--------------------------------------------|---------------------------------------------------------------------------------------------------------------------------------