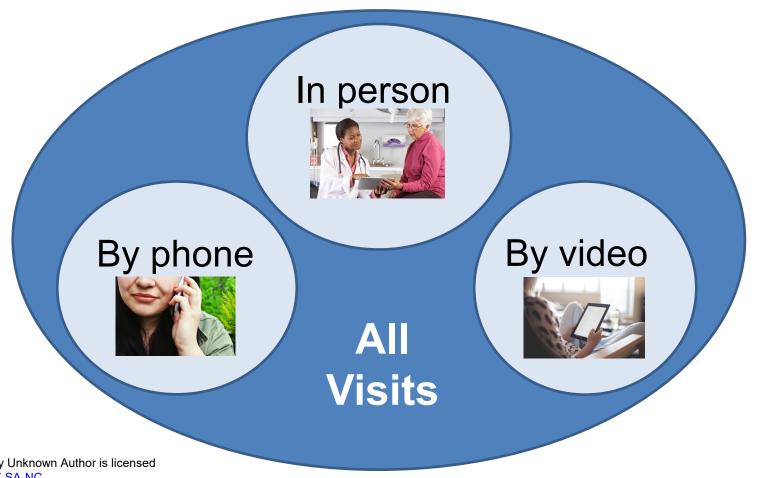

### Clinician & Group Visit Survey 4.0 (beta): Visit mode

Applies to all visit types.

#### Your Provider

 Visits with a health care provider can be in person, by phone, or by video. Our records show that you had a recent visit with the provider named below.

Name of provider label goes here