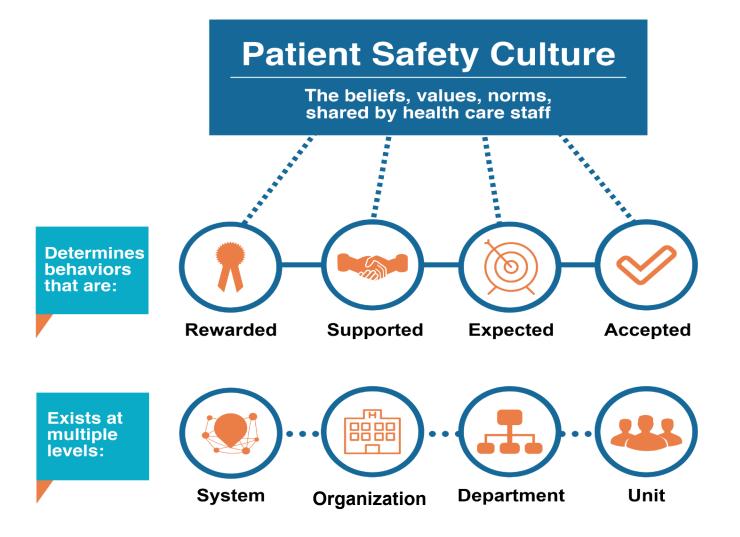

### What is Patient Safety Culture?

## What are the SOPS Surveys?

Surveys of providers and staff about the extent to which their organizational culture supports patient safety

# Areas of Patient Safety Culture Assessed Across SOPS Surveys

- Teamwork
- Communication Openness
- Communication About Error
- Organizational Learning—Continuous improvement
- Response to Error
- Staffing
- Supervisor/Management Support for Patient Safety
- Work Pressure and Pace
- Overall Rating on Patient Safety